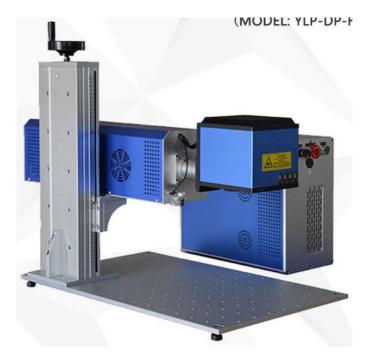

## Introduction

YLP-HB30 Raycus series fiber laser marking engraving machine come with latest air cooling system, with easy presentation stand design ideal for easy fitting purpose. YLP-HB30 separated modular design make it easy for maintenance and space saving compare with other similar specification competitor model. YLP-HB30 fiber laser is using branded industry fiber laser head, the international latest and most reliable structure design.

It small, presentation and low power consumption make the laser maker to be one of the most reliable hard material engraving machine.

YLPHB30 build with optional optical scanning system, get this option to help your production tracking purposes other than human character marking. High laser repetition rate and high speed engraving rate without distortion make it ideal for metal, hard plastic and hard glass manufacturing application and high speed marking on small object.

Powerful and long lasting laser head of YLP-HB30 not only ideal for hard material surface, it also suitable to be use on any not frameable surface material. Build in win 7 desktop controller and easy to operate system with multi user login system, it makes controlling of operation of machine much easy and simplify.

## **Feature**

Reliable structure design
Small size Low power consumption
Use Air Cooling system.
Adjustable left right position
Adjustable up down position
Multi language engraving