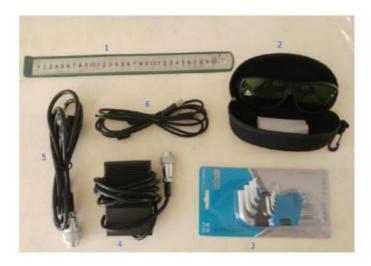

## Accessories Included

- 1. Industry use ruler
- 2. Safety goggles
- 3. Inner hexagon Allen key
- 4. Foot pedal switch
- 5. 3Pin UK plug power cable
- 6. USB Cable